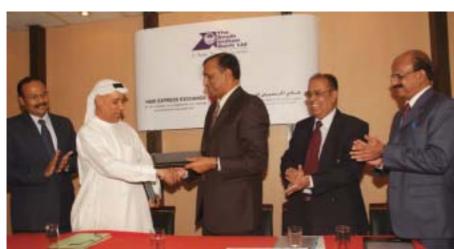

Opening of the first NRI Branch at Ernakulam

all commercial centers of the world. NRI's can remit funds to an account in the bank either online or through draft drawing arrangements. The bank is entrusted with the management of remittance business of a prominent exchange house in the UAE, M/s. Hadi Express Exchange, and has deputed officers to the two offices of the Exchange house in Dubai and Sharjah.

Exchange of MoU: Administrative take over of Hadi Express Exchange, Dubai.