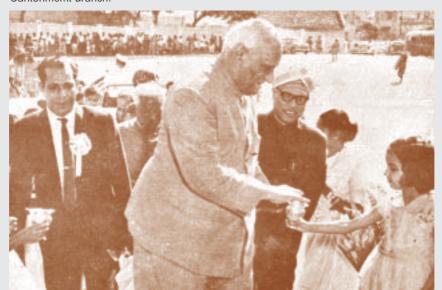

Receiving former President of India the late, Sri V.V. Giri for the inauguration of Bangalore Cantonmemt Branch.