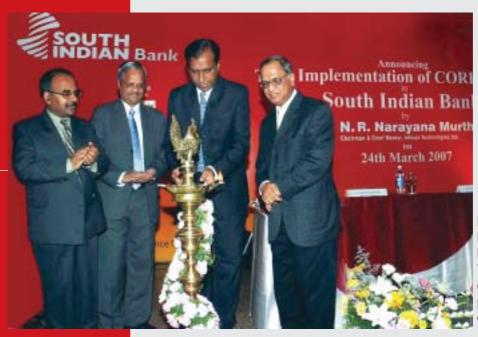

## 'RETROSPECT'

Changing times, unchanging values

BANK

IDRBT AWARD

100 per cent Core Banking

Dr. Y.V. Reddy, RBI Governor Presents IDRBT Award.

Mr. N.R. Narayana Moorthy, Chief Mentor, Infosys Technologies declares SIB as 100 per cent CBS enabled