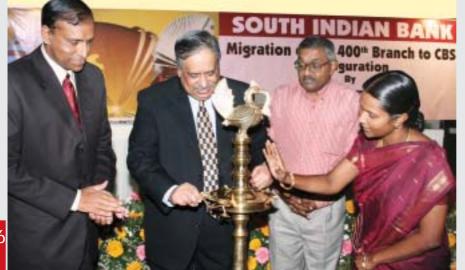

\*Rs. In lakhs

Migration of 400th Branch to CBS : Sri. A. Damodaran, Chairman SEBI inaugurates the function

Ernakulam and the first Industrial Finance branch in March 1993 at Coimbatore. The first overseas branch to cater exclusively to export-import business was opened in June, 1993 at Ernakulam. Later on, an exclusive SSI Branch was opened at Chennai.