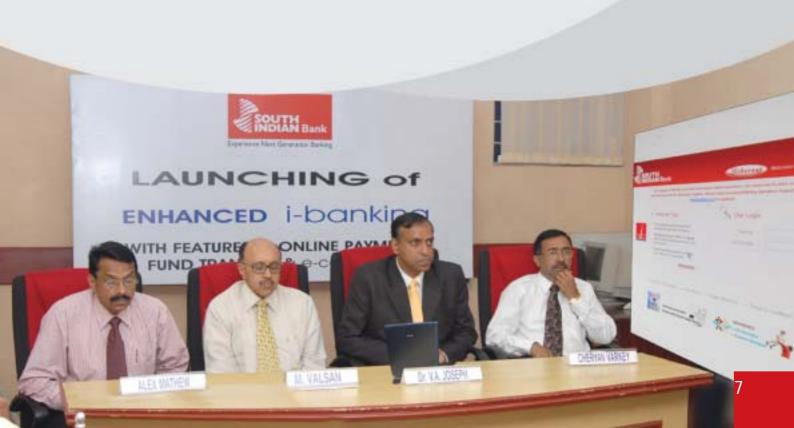

#### Senior Executives of the Bank

Mr. M. Valsan Executive Director

Mr. H. Suresh Prabhu Executive Director

Mr. Cheryan Varkey Chief General Manager

Mr. Alex Mathew General Manager

Mr. M.S. Mani General Manager

Mr. N.V. Ignatius General Manager

Mr. George Davis Thottan General Manager

security policies and practices, by tightly competing with all categories of banks in India.

During the global financial crisis when there is public concern about the asset quality of banks , SIB is the only bank from the private sector –including the new generation and traditional banks-to emerge as the 'best bank in the asset quality' in the "BT-KPMG Survey of Best Banks in India" published on 12<sup>th</sup> December 2008.