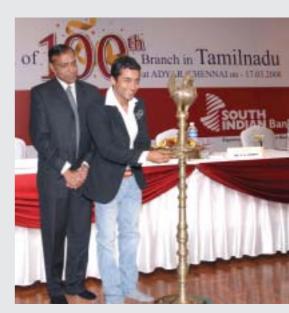

100th Branch in Tamil Nadu at Adyar, Chennai: Film Star Shri. R.S.Suriya inaugurates.