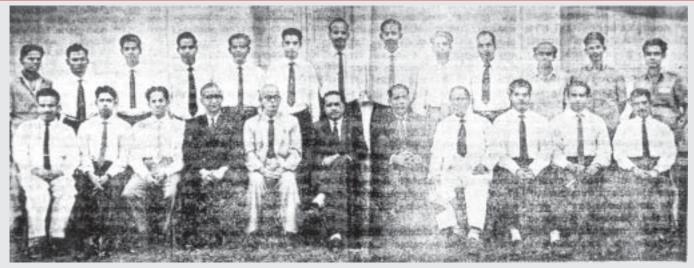

#### **CHIEF EXECUTIVE OFFICERS SINCE 1929**

(Manager, General Manager, Chairman)

| 1.  | Sri.  | M.D. Thomas, Manager            | 1929 |
|-----|-------|---------------------------------|------|
| 2.  | u     | Rao Sahib P.V. Raphael, Manager | 1948 |
| 3.  | 11    | M.V. John, General Manager      | 1960 |
| 4.  | 11    | M.C.P. Nambiar, General Manager | 1964 |
| 5.  | 11    | M.T. Krishnan Nair, Chairman    | 1970 |
| 6.  | 11    | Jacob Kalliath, Chairman        | 1972 |
| 7.  | 11    | K.C. Joseph, Chairman           | 1979 |
| 8.  | 11    | A.V. Paul, Chairman             | 1984 |
| 9.  | 11    | A.W. John, Chairman             | 1988 |
| 10  | . "   | Kakkappan J. Alapatt, Chairman  | 1989 |
| 11. | . "   | Cherian Varghese, Chairman      | 1991 |
| 12  | . "   | Maurice D'Souza, Chairman       | 1996 |
| 13. | . "   | A. Sethumadhavan, Chairman      | 1999 |
| 14. | . Dr. | V.A. Joseph, Chairman           | 2005 |

#### **Managing Directors**

Sri. C.A. Maney

- P.K. Anthony
- K.A. Davis, B.A., B.L.

#### **Directors**

Sri. C.A. Ouseph

- T.P. Kochu
- K.V. Inasu
- C.C. Thoma
- K.J. Varoo
- C.A. Ouseph, B.A., B.L.

The First Chairman of the Bank Shri. M.T. Krishnan Nair (1970-72) and his successor Shri. Jacob Kalliath (1972-79)