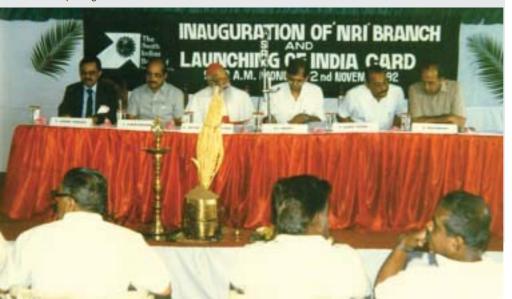

#### **Specialised Branches**

To provide specialized service to various segments of business, Bank decided to open specialized NRI, Industrial finance, and overseas branches at various parts of our nation. The first NRI branch was opened in November 1992 at

\*Rs. In lakhs

Migration of 400th Branch to CBS : Sri. A. Damodaran, Chairman SEBI inaugurates the function

Ernakulam and the first Industrial Finance branch in March 1993 at Coimbatore. The first overseas branch to cater exclusively to export-import business was opened in June, 1993 at Ernakulam. Later on, an exclusive SSI Branch was opened at Chennai.