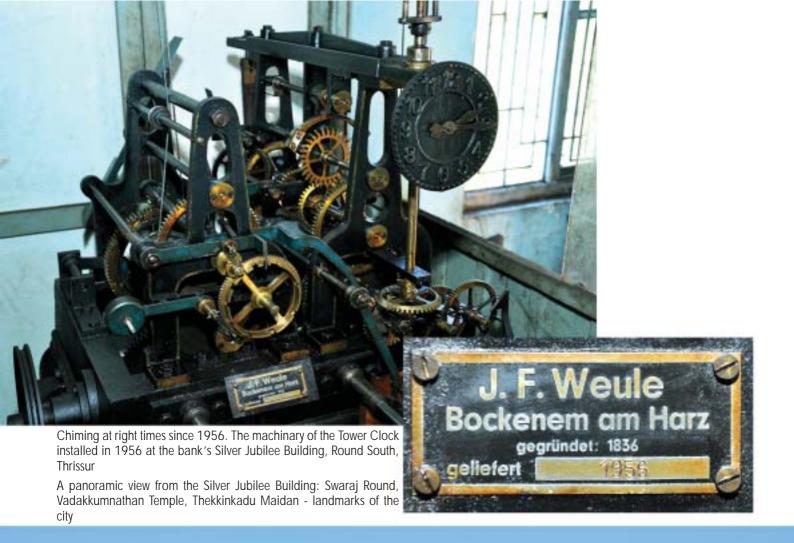

RIs with a lot of freebies called 'NRE SB - Diamond' for those NRIs who maintain an average balance of Rs. 50,000 will be introduced to more pravasis during this period."

SIB has become the First Bank to offer online booking of offerings to its customers who are devotees of Sri Guruvayurappan. With the launch of this facility, customers of SIB are facilitated, especially NRIs who want to book offerings also on behalf of their aged parents resident in India, to effect offerings with greater transparency and security at the click of a button."

"The first Indian traditional Bank to achieve all branch/ office inter-connectivity and register cent percent CBS, SIB will open 19 more branches during this fiscal to increase the CBS branch network to 530 spread over 23 states/ Union Territories"







With a mission to impart Savings Habit among students South Indian Bank has come up with this product - 'SIB JUNIOR', a SB account exclusively for students who have completed 12 years of age and are eligible to open a SB account with any of our branches. Introduction from the Principal, Head Master, HOD etc. is sufficient for opening such an account. Now help your child to grow with savings habit from young age.

For further details contact our branches visit: www.southindanbank.com Email : sbcorporate@sb.co.in



Experience Next Generation Banking

Head Office: SIB House, Mission Quarters, Thrissur, Kerala, Pin - 680 001. Toll free 1800-843-1800, 1800-633-1800 (India)



# **Legend**honours celebrates 80 years of excellence by honouring the legendary figures of India.



#### SIB EX