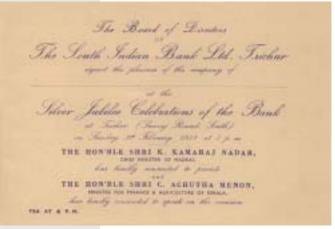

#### **Milestones**

- South Indian Bank commenced operations on 29-01-1929 as a private limited company in a rented room at the western end of Bishop Menachery Building (now Municipal building), Round South, Thrissur
- ◆ The bank opened the first branch in Wadakkancherry on 12-02-1932
- The bank was converted as a public limited company on 11-08-1939
- The bank purchased a building at Round South, Thrissur on 25-05-1940
- The FIRST among the private sector banks in Kerala to become a scheduled bank on 07-08-1946 under the RBI Act.
- ◆ The English version of the Memorandum and the Articles of Association adopted on 08-02-1947
- South Indian Bank Employees Association (SIBEA) was registered on 03-03-1952
- ◆ The first balance sheet in English was published in 1953
- The bank obtained banking license from the RBI on 17-06-1957 under the Banking Regulation Act, 1949, becoming the first bank in the private sector from Kerala
- The Silver Jubilee of the bank was celebrated on 09-02-1958 and Sri. K. Kamaraj, the Chief Minister of Madras and Sri. C. Achutha Menon, the Chief Minister of Kerala graced the public function
- The bank took over assets and liabilities of 15 small banks in Kerala in 1964 as per the policy of consolidation of banks by the RBI
- ◆ The bank started staff training college on 15-10-1965
- South Indian Bank Officers' Association was formed on 27-02-1966
- A joint training college was started with Catholic Syrian Bank and Dhanalakshmi Bank as co-partners on 01-09-1970
- ◆ The bank got license from the RBI to deal in foreign exchange on 01-08-1975
- The Golden Jubilee of the bank was celebrated on 17-10-1980 and 18-10-1980. Many dignitaries including Central Ministers Sri. R. Venkitaraman, the Finance Minister, Sri. C.M. Stephen, the Communications Minister and State Ministers and Chairman, SBI graced the occasion
- ◆ The Head Office of the bank was shifted from the Silver Jubilee building at Round South ,Thrissur to the new building at Mission Quarters, Thrissur in 1984
- ♦ A Co-operative Society was formed in 1984 under the name South Indian bank Staff Co-operative Credit Society
- ◆ The bank ventured the publication of Students' Economic Forum in December 1991
- ◆ The FIRST bank in the private sector in India to open a Currency Chest on behalf of the RBI in April 1992.