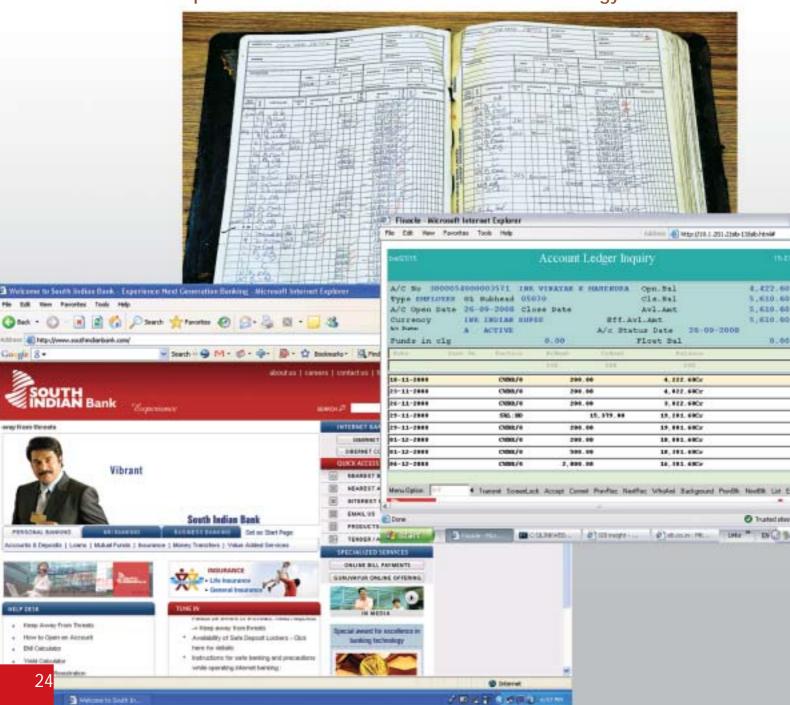

#### **Core Banking Solution**

**SIB** is the first Kerala based bank to implement the core banking system. The bank had embarked upon a massive technology up-gradation project, by the

# Story 1980-Golden Jubilee Vear

Booklet on history of the bank.

name Sibertech, for introduction of Core Banking Solution. The Sibertech Project was formally launched on January 17, 2001 by Sri.N.R. Narayana Murthy, Chief Mentor, Infosys Technologies Ltd. in a colorful function at Kochi.

For this, a modern Data Center has been set up at Kochi, connecting all the branches, the Departments at Head Office, Regional Offices, the Treasury Department at Mumbai and the International Banking Division at Kochi. This robust network facilitates anywhere

banking, Networked ATMs, Internet Banking, Mobile Banking, Global ATM cum debit card operations etc. The Sibertech project was launched with a target of connecting the 200 odd branches in two phases by March, 2004. Towards this endeavour, the bank concluded a technology partnership with M/s.Infosys Technologies Ltd. for Finacle, the Core Banking Solution, M/s.HCL Infosystems Ltd. for Network Integration and M/s.WIPRO for Data Centre set up and maintenance.

The bank has achieved 100 per cent conectivity by implementing Core Banking Solution by 24<sup>th</sup> March, 2007. Further to strengthen the ATM reach and global acceptability, Bank has introduced Global ATM-cum-Debit card, which can be used at ATMs and merchant establishments all over the world. The Bank has also introduced value added services such as mobile banking and internet banking.

The aim of the Bank is to offer the latest technology driven value added services to the customers towards the realization of our motto – Experience Next Generation Banking.