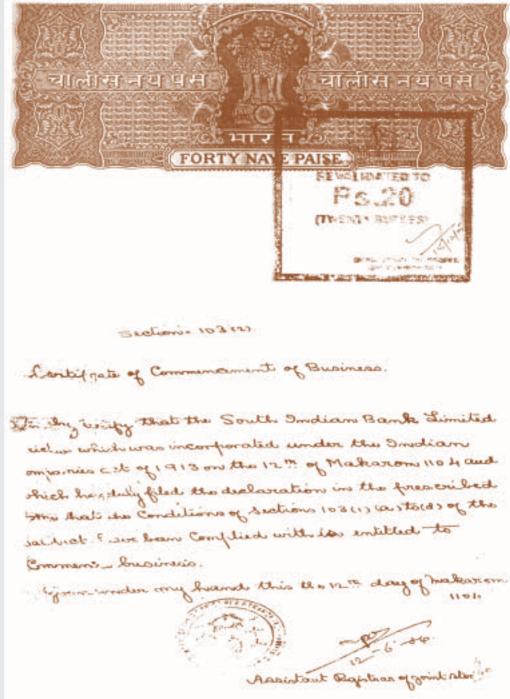

Certificate of commencement of business

1964. It was based on the general policy of consolidation formulated by RBI.