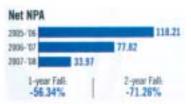

## SOUND FINANCIALS

Figures in Rs crore

OUTH INDIAN BANK'S MD &: CEO V.A. Joseph was a worried man when he took over in June 2005: the net NPA as a percentage of net advances was at an unsustainable 3.81 in 2004-05.

Joseph decided to focus on the problem, and told his managers to reduce the net NPA to below 0.50 per cent within three years. He and his men were able to walk the talk: for the year to March 31, 2008, the net NPA was down to 0.33 per cent.