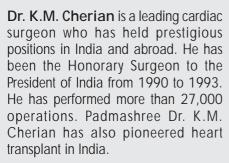

To commemorate this occasion, the Bank has instituted "SIB Excellence Awards for Life Time Achievement", and propose to confer this award on five of the distinguished legends, namely Dr. K. M. Cherian, Sri Adoor Gopalakrishnan, Dr. V. Kurien, Dr. K. J. Yesudas, and Sri. M A. Yusuff Ali, who have excelled in their own chosen fields. I have great pleasure in conveying our heartiest congratulations to each one of them and wish them a healthy, happy and long life in the service of society which they have been serving with great distinction.