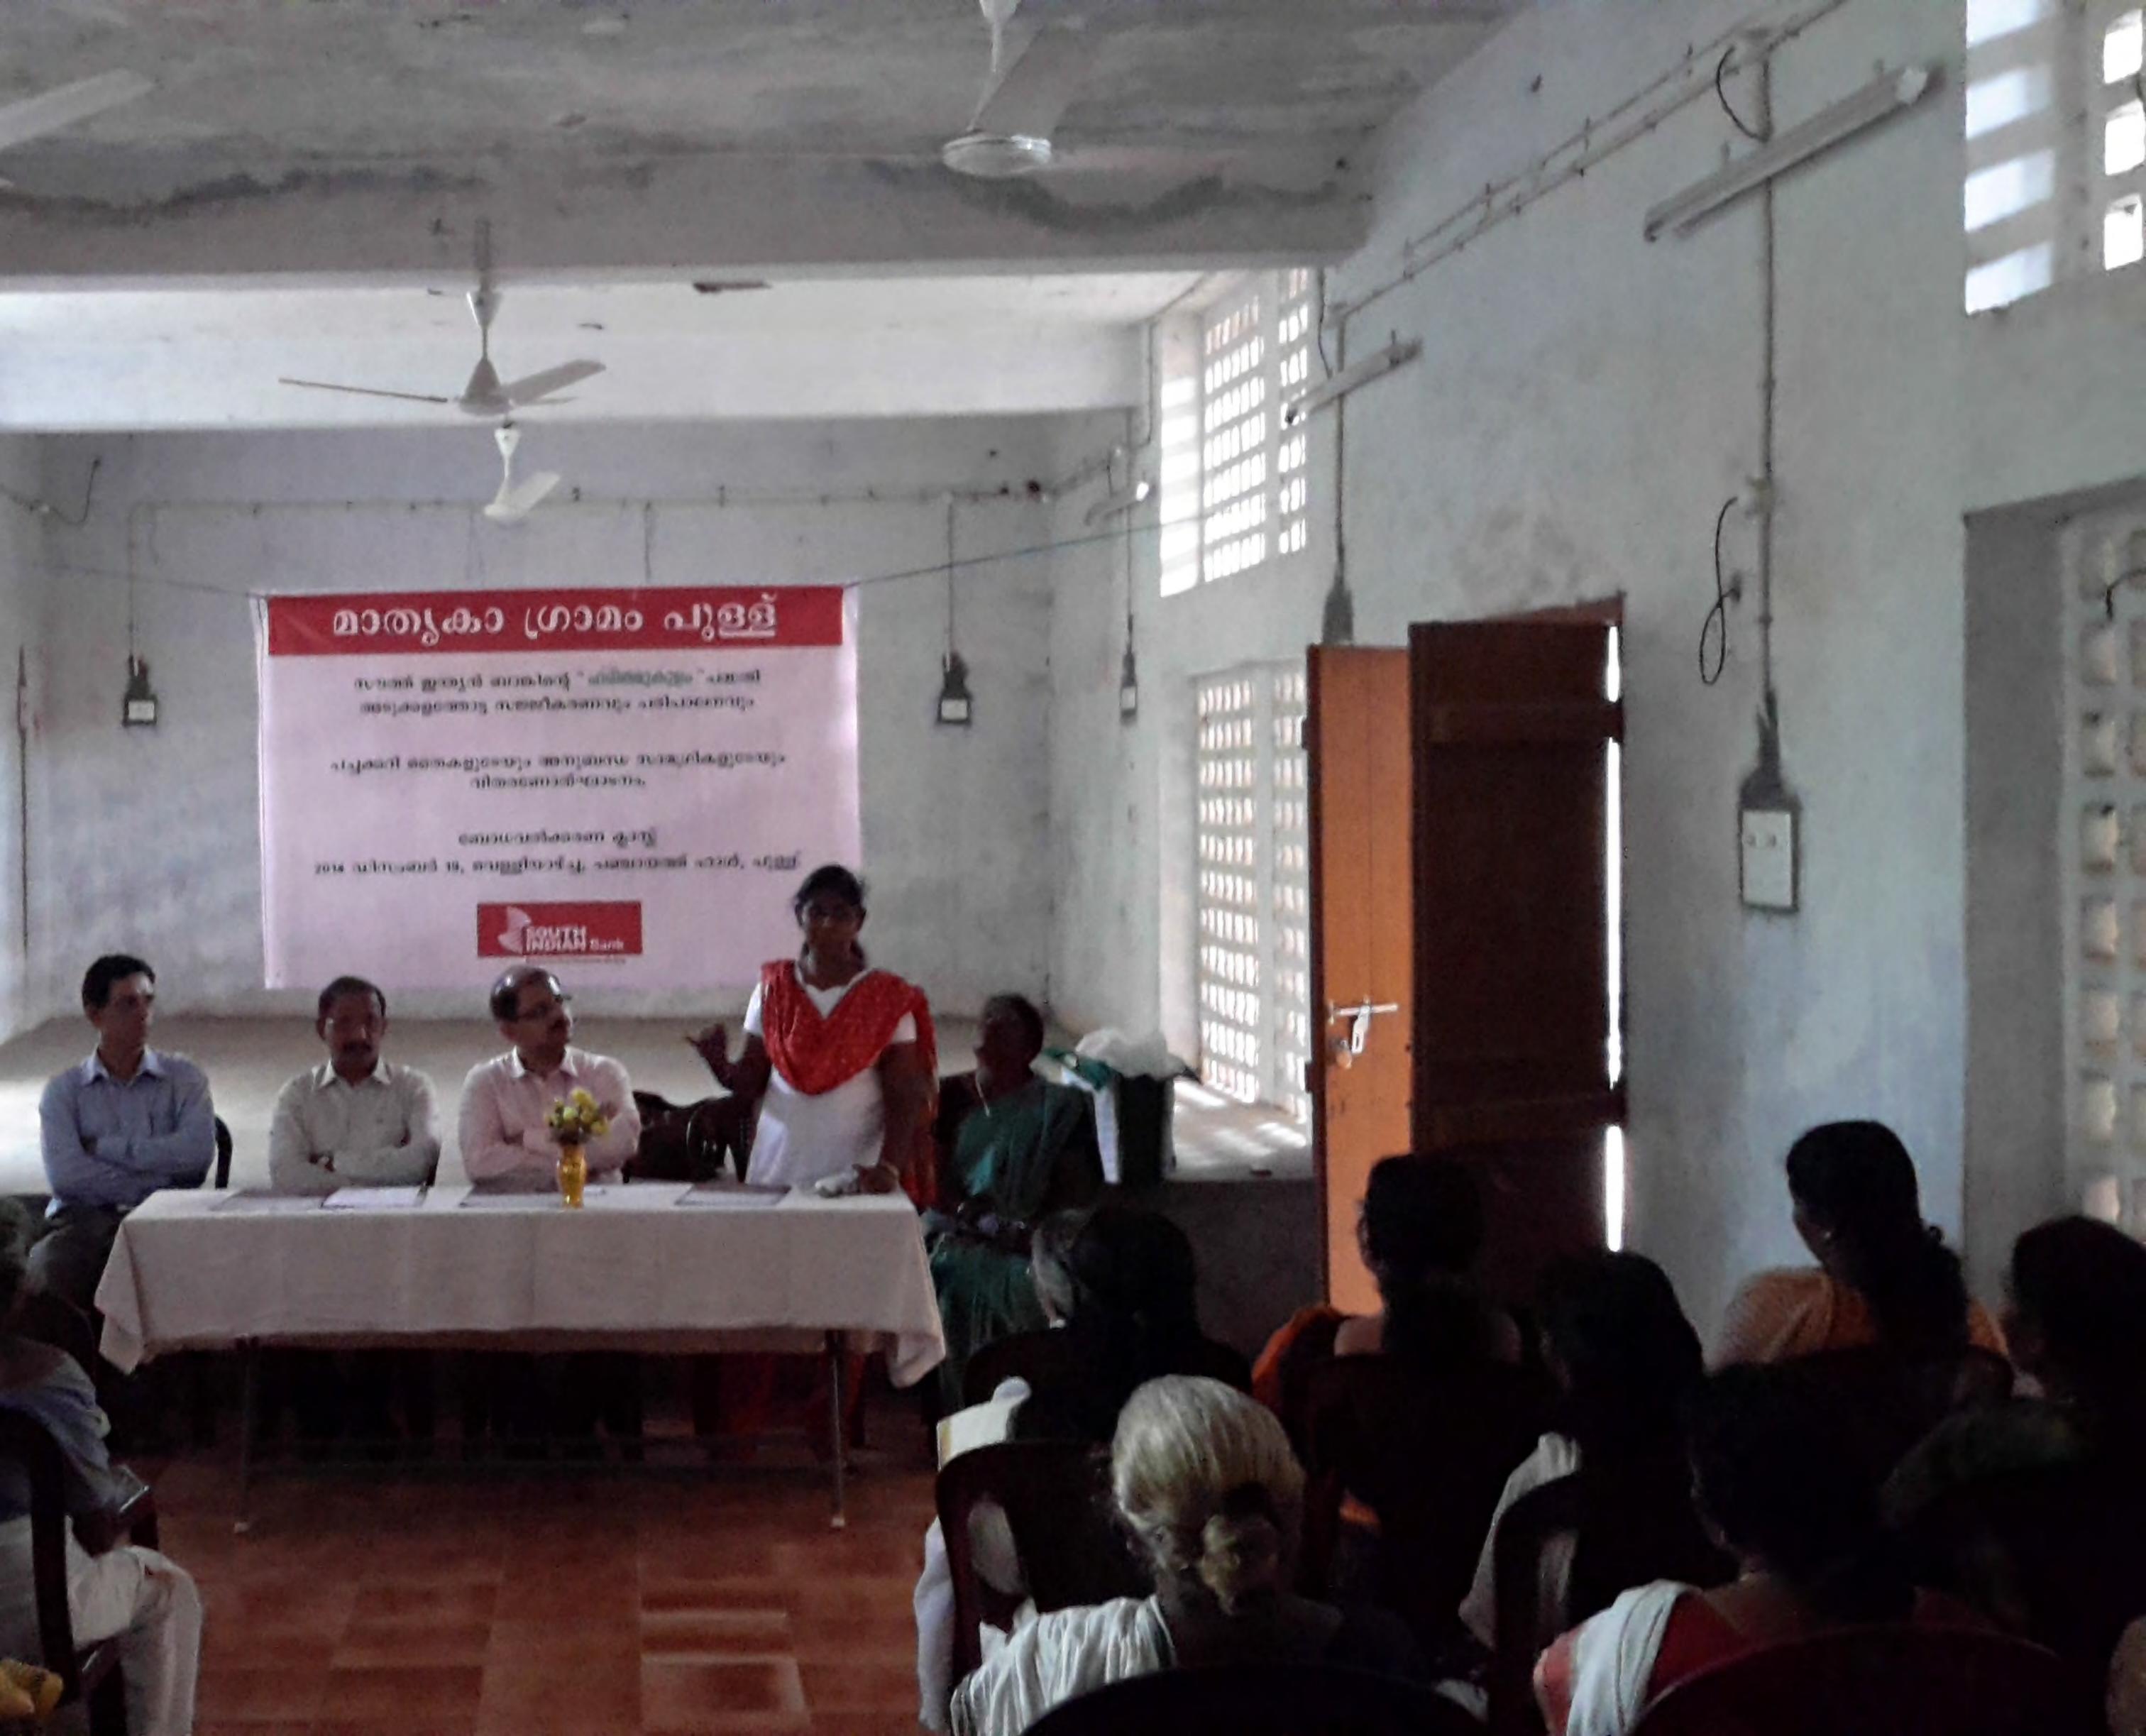

## **SIB-Model Village**

RBI declares PULLU village under Thrissur district as a Model Village which is catered by South Indian Bank under its Financial Inclusion Programme. Pullu village is being serviced by our Branch Alapad under Financial Inclusion by utilizing the service of Business Correspondent. The Developments made at Pullu Model Village are.

- a) The entire Households of Pullu are having banking relationship.
- b) Ultra small Branch functioning at Pullu is inaugurated on 1<sup>st</sup> November 2013 and it is the first of its kind opened by a commercial Bank in the entire District of Thrissur.
- c) We undertook to provide Financial Literacy classes to the villagers in Pullu model village once in every month.
- d) Aadhaar enrollment programme is arranged for villagers in Pullu.
- e) All Financial Inclusion Accounts has given OD facility of Rs500/- to all Financial Inclusion accounts maintained by the BC in the village.
- f) Bank also constructed a new Toilet room for the usage of students of the only school at Pullu Village.
- g) We also promoted new pension scheme among the villagers.
- h) Bank took initiative to promote LIC group insurance policy Aam Admi Bhima Yojana scheme and more than 100 villagers have enrolled under the policy.
- i) Bank has also insured the entire major population of village under accident insurance policy.
- j) Bank has provided KCC Agri loans to 10 beneficiaries and DRI loans to 50 eligible villagers
- k) Bank has also provided SME loans for eligible borrowers in Pullu village under PMEGA scheme.
- In order to develop agricultural activities of the village seed packets are provided for cultivation and necessary training is given to villagers on Farming.
- m) Families in Pullu villagers are provided with Solar Lanterns where children are studying.
- n) The employees of South Indian Bank have generously contributed valuable books to Pullu Village library as a CSR initiative.
- o) SIB aims integrated socio economic development of Pullu village utilizing their own resources.